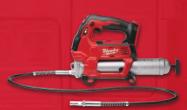

Pricing in effect until December 8, 2024 or while supplies last. All Pricing and Specifications are Subject to Change Without Notice.

**M18™** TWO SPEED GREASE GUN **BARE TOOL (2646-20)** \$198.00 REG: \$278.00